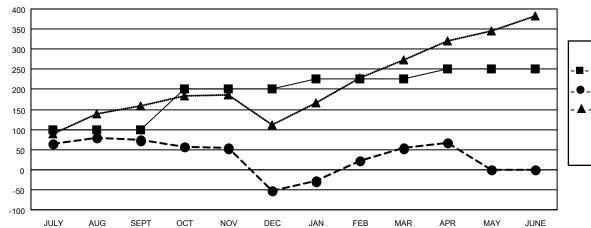

## LOCATION INDIA

District 3234D1

Results as of: 4/30/2023

| Clubs                 |               |           |               | Members               |                        |                         |                                                    |
|-----------------------|---------------|-----------|---------------|-----------------------|------------------------|-------------------------|----------------------------------------------------|
| RESULTS FOR 2022-2023 |               |           |               | RESULTS FOR 2022-2023 |                        |                         |                                                    |
| QUARTER               | NEW CLUB GOAL | NEW CLUBS | DROPPED CLUBS | QUARTER MEM           | BER GROWTH NET<br>GOAL | MEMBER GROWTH<br>ACTUAL | DROPPED<br>MEMBERS ACTUAL<br>(including transfers) |
| JULY/AUG/SEPT         | 5             | 2         | 0             | JULY/AUG/SEPT         | 100                    | 143                     | 63                                                 |
| OCT/NOV/DEC           | 5             | 0         | 2             | OCT/NOV/DEC           | 100                    | 12                      | 137                                                |
| JAN/FEB/MAR           | 2             | 2         | 0             | JAN/FEB/MAR           | 25                     | 138                     | 28                                                 |
| APR/MAY/JUNE          | 2             | 0         | 0             | APR/MAY/JUNE          | 25                     | 14                      | 0                                                  |