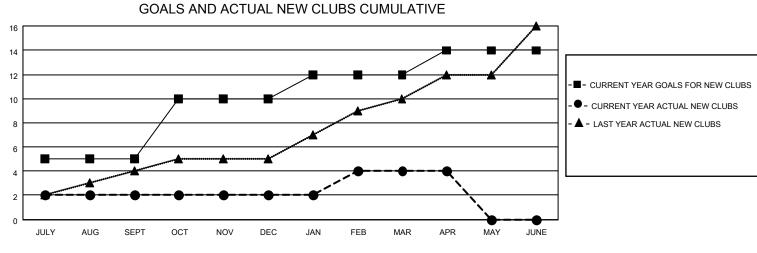

## LOCATION INDIA

District 3234D1

Results as of: 4/30/2023

| Clubs                 |               |           |               | Members               |                        |                         |                                                    |
|-----------------------|---------------|-----------|---------------|-----------------------|------------------------|-------------------------|----------------------------------------------------|
| RESULTS FOR 2022-2023 |               |           |               | RESULTS FOR 2022-2023 |                        |                         |                                                    |
| QUARTER               | NEW CLUB GOAL | NEW CLUBS | DROPPED CLUBS | QUARTER MEM           | BER GROWTH NET<br>GOAL | MEMBER GROWTH<br>ACTUAL | DROPPED<br>MEMBERS ACTUAL<br>(including transfers) |
| JULY/AUG/SEPT         | 5             | 2         | 0             | JULY/AUG/SEPT         | 100                    | 143                     | 63                                                 |
| OCT/NOV/DEC           | 5             | 0         | 2             | OCT/NOV/DEC           | 100                    | 12                      | 137                                                |
| JAN/FEB/MAR           | 2             | 2         | 0             | JAN/FEB/MAR           | 25                     | 138                     | 28                                                 |
| APR/MAY/JUNE          | 2             | 0         | 0             | APR/MAY/JUNE          | 25                     | 14                      | 0                                                  |